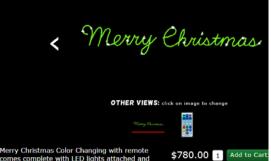

\$750.00 1 Add to Car

5' FT H X 10' W

ITEM # JY803-LED

Merry Christmas Color Changing with remote comes complete with LED lights attached and ground stakes for mounting. Custom controller for effects is included.

3' H x 19' W
ITEM # MC499-LED

Do you want a Hippopotamus for Christmas? Do you want a Hippopotamus for Christmas?
Hippopotamus for Christmas comes complete
with LED lights attached and a small 2
point controller for animation. Item may need
extra support which is not included. Designed for
easy shipping and storage.