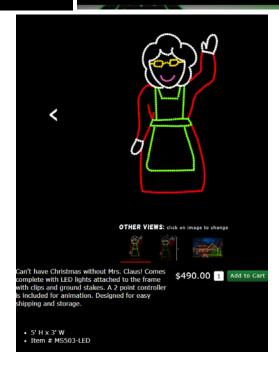

|















Comes complete with super bright LED lights attached to the frame with clips and ground stakes. Designed for easy storage and shipping.

- LED bulb quantity=136
- 3' 5" x 2' 9" W
- Item # EP535-LED

\$225.00 1 Add to Cart >

















\$442.50 1 Ac

## **Marshmallow Elf**

with fire comes complete with LED lights attached to the frame with clips and ground stakes. Designed for easy shipping and storage.

• 3'7" H x 6'7" W

• Item # MEF43LED



JUGGLING ELF comes complete with LED lights attached to the frame with clips and 2 point controller for animation. Item comes with ground stakes but may need extra support which is not included. Designed for easy shipping and storage.

ITEM# JE653-LED

6' H X 5'6" W









Ringing Bells come complete with LED lights attached to the frame using clips and small 2 point controller for animation. Hanging item. Ground stakes not included. Designed for easy storage and shipping.

• LED Bulb quantity = 286
• 4' H x 4' W
• Item # RB237-LED

\$540.00 1 Add to Cart >



3D TREE - 6 FT comes complete with LED lights attached to the frame with clips, ground stakes . Designed for easy shipping and storage.

\$565.00 1

- 6' H X 3 ' D Item # CT660-LED















New Toasty Snowman is bigger and more colorful than ever before!

Comes complete with 2 channel controller for animation.

5' 6" H x 5" 5" W

Item # TS895-LED

\$715.00 1 Add to Cart >



JOY SIGN comes complete with LED lights attached to the frame with clips and 2 point controller for animation. Item com