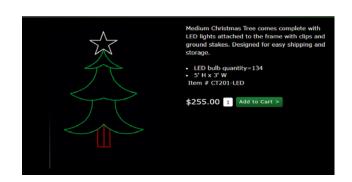

• LED Bulb quantity = 286
• 4' H x 4' W
• Item # RB237-LED

\$540.00 1 Add to Cart >

3D TREE - 6 FT comes complete with LED lights attached to the frame with clips, ground stakes . Designed for easy shipping and storage.

\$565.00 1

- 6' H X 3 ' D Item # CT660-LED

New Toasty Snowman is bigger and more colorful than ever before!

Comes complete with 2 channel controller for animation.

5' 6" H x 5" 5" W

Item # TS895-LED

\$715.00 1 Add to Cart >