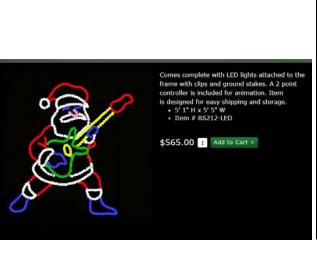

torage.

• 3'7" H x 6'7" W

• Item # MEF43LED



JUGGLING ELF comes complete with LED lights attached to the frame with clips and 2 point controller for animation. Item comes with ground stakes but may need extra support which is not included. Designed for easy shipping and storage.

ITEM# JE653-LED

6' H X 5'6" W









Ringing Bells come complete with LED lights attached to the frame using clips and small 2 point controller for animation. Hanging item. Ground stakes not included. Designed for easy storage and shipping.

• LED Bulb quantity = 286
• 4' H x 4' W
• Item # RB237-LED

\$540.00 1 Add to Cart >



3D TREE - 6 FT comes complete with LED lights attached to the frame with clips, ground stakes . Designed for easy shipping and storage.

\$565.00 1

- 6' H X 3 ' D Item # CT660-LED















New Toasty Snowman is bigger and more colorful than ever before!

Comes complete with 2 channel controller for animation.

5' 6" H x 5" 5" W

Item # TS895-LED

\$715.00 1 Add to Cart >



JOY SIGN comes complete with LED lights attached to the frame with clips and 2 point controller for animation. Item comes with ground stakes but may need extra support which is not included. Designed for easy shipping and

\$750.00 1 Add to Car

5' FT H X 10' W

ITEM # JY803-LED



Merry Christmas Color Changing with remote comes complete with LED lights attached and ground stakes for mounting. Custom controller for effects is included.

3' H x 19' W
ITEM # MC499-LED



Do you want a Hippopotamus for Christmas? Do you want a Hippopotamus for Christmas?
Hippopotamus for Christmas comes comple