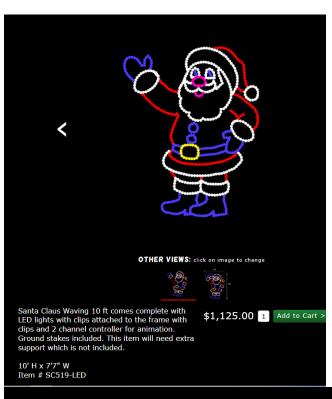

- 8" h x 5" w

- Item # HP348-LED

\$865.00 1 Add

2'2" X 22' WItem #PE322-LED

Santa on Motorcycle comes complete with LED lights attached to the frame with clips and 3 point controller for animation.

Item # MS991-LED