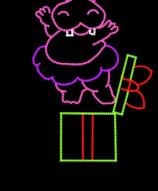

## **Marshmallow Elf**

with fire comes complete with LED lights attached to the frame with clips and ground stakes. Designed for easy shipping and storage.

• 3'7" H x 6'7" W

• Item # MEF43LED

JUGGLING ELF comes complete with LED lights attached to the frame with clips and 2 point controller for animation. Item comes with ground stakes but may need extra support which is not included. Designed for easy shipping and storage.