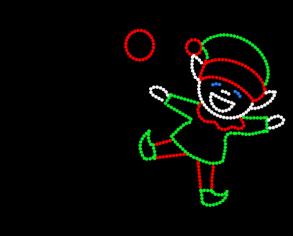

## **Marshmallow Elf**

with fire comes complete with LED lights attached to the frame with clips and ground stakes. Designed for easy shipping and storage.

• 3'7" H x 6'7" W

• Item # MEF43LED

JUGGLING ELF comes complete with LED lights attached to the frame with clips and 2 point controller for animation. Item comes with ground stakes but may need extra support which is not included. Designed for easy shipping and storage.