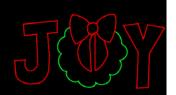

JOY SIGN comes complete with LED lights attached to the frame with clips and 2 point controller for animation. Item comes with ground stakes but may need extra support which is not included. Designed for easy shipping and

\$750.00 1 Add to Car

5' FT H X 10' W

ITEM # JY803-LED

Merry Christmas Color Changing with remote comes complete with LED lights attached and ground stakes for mounting. Custom controller for effects is included.