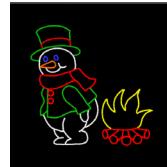

## **Marshmallow Elf**

with fire comes complete with LED lights attached to the frame with clips and ground stakes. Designed for easy shipping and storage.

• 3'7" H x 6'7" W

• Item # MEF43LED

JUGGLING ELF comes complete with LED lights attached to the frame with clips and 2 point controller for animation. Item comes with ground stakes but may need extra support which is not included. Designed for easy shipping and storage.