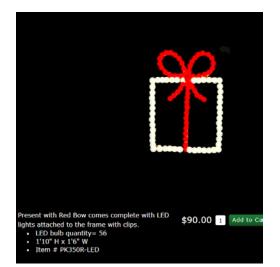

To become a sponsor and for order information, interested parties are encouraged to contact the Wilson County Auditor's Office by **Thursday, November 7th**. Information on sponsorship packages and how to make this holiday season even brighter for Wilson County are available today. Displays start at \$90 and up! Display options are attached.