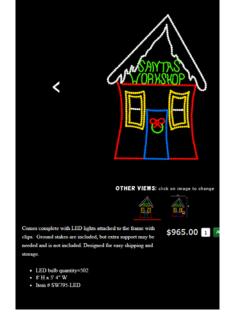

Comes complete with super bright LED lights attached to the frame with clips and ground stakes. Designed for easy storage and shipping.

- LED bulb quantity=136
- 3' 5" x 2' 9" W
- Item # EP535-LED

\$225.00 1 Add to Cart >