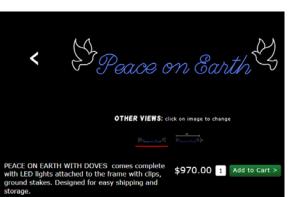

\$750.00 1 Add to Car

5' FT H X 10' W

ITEM # JY803-LED

Merry Christmas Color Changing with remote comes complete with LED lights attached and ground stakes for mounting. Custom controller for effects is included.

3' H x 19' W
ITEM # MC499-LED

Do you want a Hippopotamus for Christmas? Do you want a Hippopotamus for Christmas?
Hippopotamus for Christmas comes complete
with LED lights attached and a small 2
point controller for animation. Item may need
extra support which is not included. Designed for
easy shipping and storage.