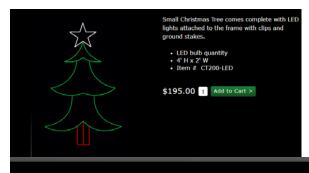

Comes complete with super bright LED lights attached to the frame with clips and ground stakes. Designed for easy storage and shipping.

- LED bulb quantity=136
- 3' 5" x 2' 9" W
- Item # EP535-LED

\$225.00 1 Add to Cart >