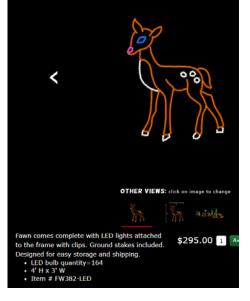

|
| ISPLAY COST:                           |                          |                                                                                                    |
| AID BY CHECK#                          |                          |                                                                                                    |
| AID BY CASH                            |                          |                                                                                                    |















Comes complete with super bright LED lights attached to the frame with clips and ground stakes. Designed for easy storage and shipping.

- LED bulb quantity=136
- 3' 5" x 2' 9" W
- Item # EP535-LED

\$225.00 1 Add to Cart >

















\$442.50 1 Ac

## **Marshmallow Elf**

with fire comes complete with LED lights attached to the frame with clips and ground stakes. Designed for easy shipping and storage.

• 3'7" H x 6'7" W

• Item # MEF43LED



JUGGLING ELF comes complete with LED lights attached to the frame with clips and 2 point controller for animation. Item comes with ground stakes but may need extra support which is not included. Designed for easy shipping and storage.

ITEM# JE653-LED

6' H X 5'6" W









Ringing Bells come complete with LED lights attached to the frame using clips and small 2 point controller for animation. Hanging item. Ground stakes not included. Designed for easy storage and shipping.

• LED Bulb quantity = 286
• 4' H x 4' W
• Item # RB237-LED

\$540.00 1 Add to Cart >



3D T