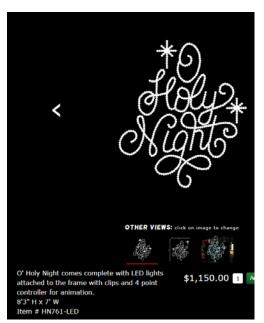

JOY SIGN comes complete with LED lights attached to the frame with clips and 2 point controller for animation. Item comes with ground stakes but may need extra support which is not included. Designed for easy shipping and

\$750.00 1 Add to Car

5' FT H X 10' W

ITEM # JY803-LED

Merry Christmas Color Changing with remote comes complete with LED lights attached and ground stakes for mounting. Custom controller for effects is included.