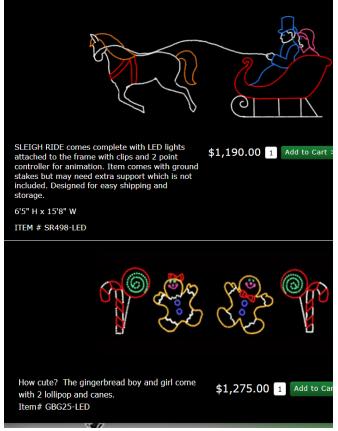

## **Marshmallow Elf**

with fire comes complete with LED lights attached to the frame with clips and ground stakes. Designed for easy shipping and storage.

• 3'7" H x 6'7" W

• Item # MEF43LED

JUGGLING ELF comes complete with LED lights attached to the frame with clips and 2 point controller for animation. Item comes with ground stakes but may need extra support which is not included. Designed for easy shipping and storage.

ITEM# JE653-LED

6' H X 5'6" W

Ringing Bells come complete with LED lights attached to the frame using clips and small 2 point controller for animation. Hanging item. Ground stakes not included. Designed for easy storage and shipping.