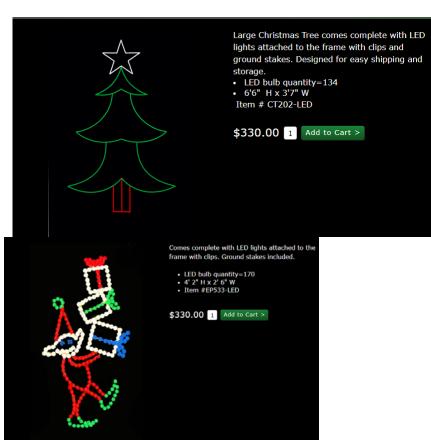

Comes complete with super bright LED lights attached to the frame with clips and ground stakes. Designed for easy storage and shipping.

- LED bulb quantity=136
- 3' 5" x 2' 9" W
- Item # EP535-LED

\$225.00 1 Add to Cart >