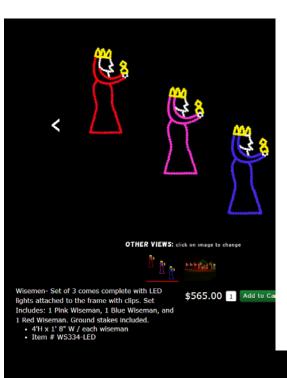

ge.

• 3'7" H x 6'7" W

• Item # MEF43LED



JUGGLING ELF comes complete with LED lights attached to the frame with clips and 2 point controller for animation. Item comes with ground stakes but may need extra support which is not included. Designed for easy shipping and storage.

ITEM# JE653-LED

6' H X 5'6" W









Ringing Bells come complete with LED lights attached to the frame using clips and small 2 point controller for animation. Hanging item. Ground stakes not included. Designed for easy storage and shipping.

• LED Bulb quantity = 286
• 4' H x 4' W
• Item # RB237-LED

\$540.00 1 Add to Cart >



3D TREE - 6 FT comes complete with LED lights attached to the frame with clips, ground stakes . Designed for easy shipping and storage.

\$565.00 1

- 6' H X 3 ' D Item # CT660-LED















New Toasty Snowman is bigger and more colorful than ever before!

Comes complete with 2 channel controller for animation.

5' 6" H x 5" 5" W

Item # TS895-LED

\$715.00 1 Add to Cart >



JOY SIGN comes complete with LED lights attached to the frame with clips and 2 point controller for animation. Item comes with ground stakes but may need extra support which is not included. Designed for easy shipping and

\$750.00 1 Add to Car

5' FT H X 10' W

ITEM # JY803-LED



Merry Christmas Color Changing with remote comes complete with LED lights attached and ground stakes for mounting. Custom controller for effects is included.

3' H x 19' W
ITEM # MC499-LED



Do you want a Hippopotamus for Christmas? Do you want a Hippopotamus for Christmas?
Hippopotamus for Christmas comes complete
w