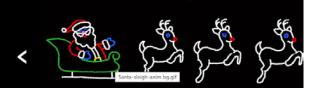

\$1,000.00 1 Add to

5'5" H x 9'9" W

OTHER VIEWS: click on image to change

一名在我 在 经收收额

Santa Sleigh With 3 Deer comes complete with LED lights attached to the frame with clips. Ground stakes and a 2 point controller for animation are included. Item is designed for easy shipping and storage.

- LED bulb quantity = 584
  3'6"H x 16'W
  Item # SSA455-LED

Medium Christmas Tree, Large Christmas Tree, and one each of the Red, Green and Blue Bow Presents. All items have LED lights attached to the frame with clips, and ground stakes. Items are designed for easy shipping and storage.