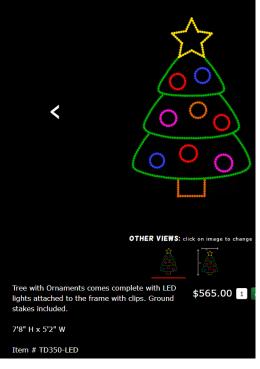

rage.

• 3'7" H x 6'7" W

• Item # MEF43LED



JUGGLING ELF comes complete with LED lights attached to the frame with clips and 2 point controller for animation. Item comes with ground stakes but may need extra support which is not included. Designed for easy shipping and storage.

ITEM# JE653-LED

6' H X 5'6" W









Ringing Bells come complete with LED lights attached to the frame using clips and small 2 point controller for animation. Hanging item. Ground stakes not included. Designed for easy storage and shipping.

• LED Bulb quantity = 286
• 4' H x 4' W
• Item # RB237-LED

\$540.00 1 Add to Cart >



3D TREE - 6 FT comes complete with LED lights attached to the frame with clips, ground stakes . Designed for easy shipping and storage.

\$565.00 1

- 6' H X 3 ' D Item # CT660-LED















New Toasty Snowman is bigger and more colorful than ever before!

Comes complete with 2 channel controller for animation.

5' 6" H x 5" 5" W

Item # TS895-LED

\$715.00 1 Add to Cart >



JOY SIGN comes complete with LED lights attached to the frame with clips and 2 point controller for animation. Item comes with ground stakes but may need extra support which is not included. Designed for easy shipping and

\$750.00 1 Add to Car

5' FT H X 10' W

ITEM # JY803-LED



Merry Christmas Color Changing with remote comes complete with LED lights attached and ground stakes for mounting. Custom controller for effects is included.

3' H x 19' W
ITEM # MC499-LED



Do you want a Hippopotamus for Christmas? Do you want a Hippopotamus for Christmas?
Hippopotamus for Christmas comes complete