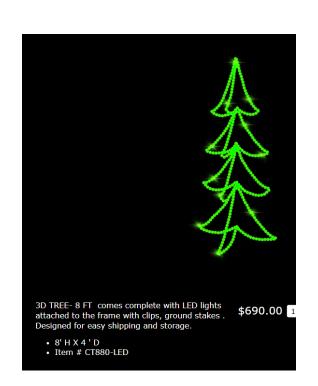

• LED Bulb quantity = 286
• 4' H x 4' W
• Item # RB237-LED

\$540.00 1 Add to Cart >

3D TREE - 6 FT comes complete with LED lights attached to the frame with clips, ground stakes . Designed for easy shipping and storage.