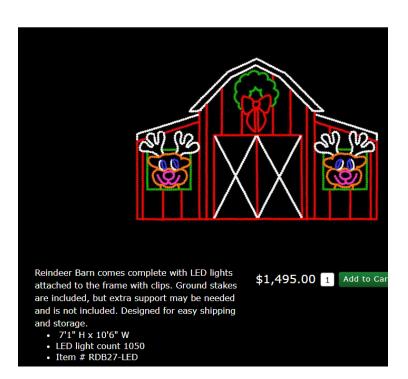

Comes complete with super bright LED lights attached to the frame with clips and ground stakes. Designed for easy storage and shipping.

- LED bulb quantity=136
- 3' 5" x 2' 9" W
- Item # EP535-LED

\$225.00 1 Add to Cart >