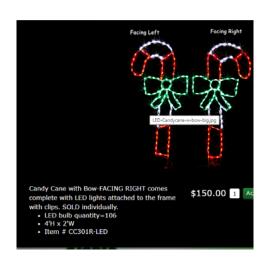

To become a sponsor and for order information, interested parties are encouraged to contact the Wilson County Auditor's Office by **Thursday, November 7th**. Information on sponsorship packages and how to make this holiday season even brighter for Wilson County are available today. Displays start at \$90 and up! Display options are attached.