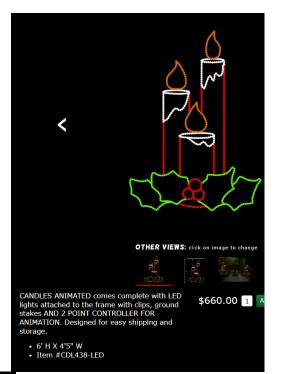

.

• 3'7" H x 6'7" W

• Item # MEF43LED



JUGGLING ELF comes complete with LED lights attached to the frame with clips and 2 point controller for animation. Item comes with ground stakes but may need extra support which is not included. Designed for easy shipping and storage.

ITEM# JE653-LED

6' H X 5'6" W









Ringing Bells come complete with LED lights attached to the frame using clips and small 2 point controller for animation. Hanging item. Ground stakes not included. Designed for easy storage and shipping.

• LED Bulb quantity = 286
• 4' H x 4' W
• Item # RB237-LED

\$540.00 1 Add to Cart >



3D TREE - 6 FT comes complete with LED lights attached to the frame with clips, ground stakes . Designed for easy shipping and storage.

\$565.00 1

- 6' H X 3 ' D Item # CT660-LED















New Toasty Snowman is bigger and more colorful than ever before!

Comes complete with 2 channel controller for animation.

5' 6" H x 5" 5" W

Item # TS895-LED

\$715.00 1 Add to Cart >



JOY SIGN comes complete with LED lights attached to the frame with clips and 2 point controller for animation. Item comes with ground stakes but may need extra support which is not included. Designed for easy shipping and

\$750.00 1 Add to Car

5' FT H X 10' W

ITEM # JY803-LED



Merry Christmas Color Changing with remote comes complete with LED lights attached and ground stakes for mounting. Custom controller for effects is included.

3' H x 19' W
ITEM # MC499-LED



Do you want a Hippopotamus for Christmas? Do you want a Hippopotamus for Christmas?
Hippopotamus for Christmas comes complete
wit