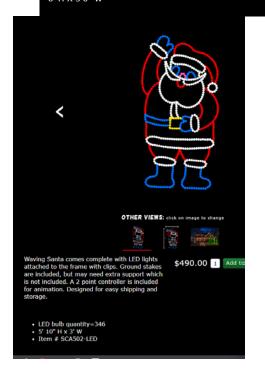

|















Comes complete with super bright LED lights attached to the frame with clips and ground stakes. Designed for easy storage and shipping.

- LED bulb quantity=136
- 3' 5" x 2' 9" W
- Item # EP535-LED

\$225.00 1 Add to Cart >

















\$442.50 1 Ac

## **Marshmallow Elf**

with fire comes complete with LED lights attached to the frame with clips and ground stakes. Designed for easy shipping and storage.

• 3'7" H x 6'7" W

• Item # MEF43LED



JUGGLING ELF comes complete with LED lights attached to the frame with clips and 2 point controller for animation. Item comes with ground stakes but may need extra support which is not included. Designed for easy shipping and storage.

ITEM# JE653-LED

6' H X 5'6" W









Ringing Bells come complete with LED lights attached to the frame using clips and small 2 point controller for animation. Hanging item. Ground stakes not included. Designed for easy storage and shipping.

• LED Bulb quantity = 286
• 4' H x 4' W
• Item # RB237-LED

\$540.00 1 Add to Cart >



3D TREE - 6 FT comes complete with LED lights attached to the frame with clips, ground stakes . Designed for easy shipping and storage.

\$565.00 1

- 6' H X 3 ' D Item # CT660-LED















New Toasty Snowman is bigger and more colorful than ever before!

Comes complete with 2 channel controller for animation.

5' 6" H x 5" 5" W

Item # TS895-LED

\$715.00 1 Add to Cart >



JOY SIGN comes complete with LED lights attached to the frame with clips and 2 point controller for animation. Item c