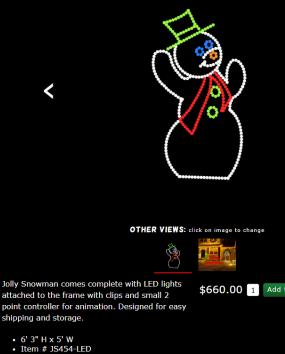

\$565.00 1

- 6' H X 3 ' D Item # CT660-LED

New Toasty Snowman is bigger and more colorful than ever before!

Comes complete with 2 channel controller for animation.

5' 6" H x 5" 5" W

Item # TS895-LED

\$715.00 1 Add to Cart >