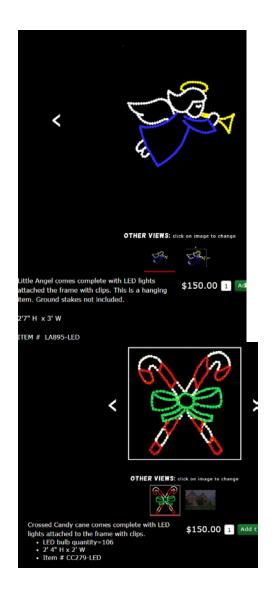

To become a sponsor and for order information, interested parties are encouraged to contact the Wilson County Auditor's Office by **Thursday, November 7th**. Information on sponsorship packages and how to make this holiday season even brighter for Wilson County are available today. Displays start at \$90 and up! Display options are attached.