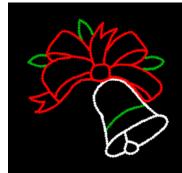

ITEM# JE653-LED

6' H X 5'6" W

Ringing Bells come complete with LED lights attached to the frame using clips and small 2 point controller for animation. Hanging item. Ground stakes not included. Designed for easy storage and shipping.

• LED Bulb quantity = 286
• 4' H x 4' W
• Item # RB237-LED

\$540.00 1 Add to Cart >

3D TREE - 6 FT comes complete with LED lights attached to the frame with clips, ground stakes . Designed for easy shipping and storage.