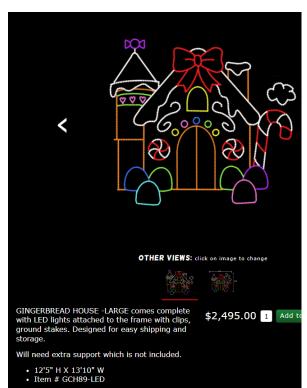

\$1,000.00 1 Add to

5'5" H x 9'9" W

OTHER VIEWS: click on image to change

一名在我 在 经收收额

Santa Sleigh With 3 Deer comes complete with LED lights attached to the frame with clips. Ground stakes and a 2 point controller for animation are included. Item is designed for easy shipping and storage.