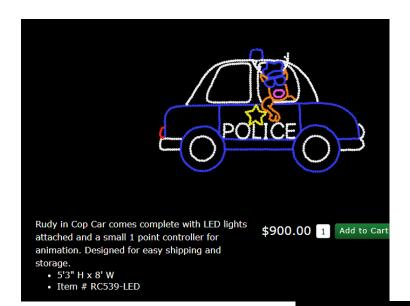

complete with LED lights attached to the frame with clips and 2 point controller for animation. Item comes with ground stakes but may need extra support which is not included. Designed for easy shipping and

\$750.00 1 Add to Car

5' FT H X 10' W

ITEM # JY803-LED



Merry Christmas Color Changing with remote comes complete with LED lights attached and ground stakes for mounting. Custom controller for effects is included.

3' H x 19' W
ITEM # MC499-LED



Do you want a Hippopotamus for Christmas? Do you want a Hippopotamus for Christmas?
Hippopotamus for Christmas comes complete
with LED lights attached and a small 2
point controller for animation. Item may need
extra support which is not included. Designed for
easy shipping and storage.

- 8" h x 5" w

- Item # HP348-LED

\$865.00 1 Add









2'2" X 22' WItem #PE322-LED

Santa on Motorcycle comes complete with LED lights attached to the frame with clips and 3 point controller for animation.

Item # MS991-LED

\$1,000.00 1 Add to



5'5" H x 9'9" W



OTHER VIEWS: click on image to change

一名在我 在 经收收额

Santa Sleigh With 3 Deer comes complete with LED lights attached to the frame with clips. Ground stakes and a 2 point controller for animation are included. Item is designed for easy shipping and storage.



- LED bulb quantity = 584
  3'6"H x 16'W
  Item # SSA455-LED









Medium Christmas Tree, Large Christmas Tree, and one each of the Red, Green and Blue Bow Presents. All items have LED lights attached to the frame with clips, and ground stakes. Items are designed for easy shipping and storage.

• Item # CTPK90

• Al