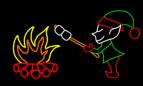

## **Marshmallow Elf**

with fire comes complete with LED lights attached to the frame with clips and ground stakes. Designed for easy shipping and storage.

• 3'7" H x 6'7" W

• Item # MEF43LED

JUGGLING ELF comes complete with LED lights attached to the frame with clips and 2 point controller for animation. Item comes with ground stakes but may need extra support which is not included. Designed for easy shipping and storage.