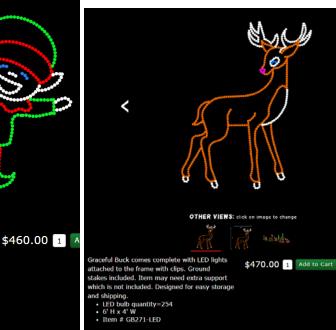

|















Comes complete with super bright LED lights attached to the frame with clips and ground stakes. Designed for easy storage and shipping.

- LED bulb quantity=136
- 3' 5" x 2' 9" W
- Item # EP535-LED

\$225.00 1 Add to Cart >

















\$442.50 1 Ac

## **Marshmallow Elf**

with fire comes complete with LED lights attached to the frame with clips and ground stakes. Designed for easy shipping and storage.

• 3'7" H x 6'7" W

• Item # MEF43LED



JUGGLING ELF comes complete with LED lights attached to the frame with clips and 2 point controller for animation. Item comes with ground stakes but may need extra support which is not included. Designed for easy shipping and storage.

ITEM# JE653-LED

6' H X 5'6" W









Ringing Bells come complete with LED lights attached to the frame using clips and small 2 point controller for animation. Hanging item. Ground stakes not included. Designed for easy storage and shipping.

• LED Bulb quantity = 286
• 4' H x 4' W
• Item # RB237-LED

\$540.00 1 Add to Cart >



3D TREE - 6 FT comes complete with LED lights attached to the frame with clips, ground stakes . Designed for easy shipping and storage.

\$565.00 1

- 6' H X 3 ' D Item # CT660-LED















New Toasty Snowman is bigger and more colorful than ever before!

Comes complete with 2 channel controller for animation.

5' 6" H x 5" 5" W

Item # TS895-LED

\$715.00 1 Add to Cart >



JOY SIGN comes complete with LED lights attached to the frame with clips and 2 point controller for animation. Item