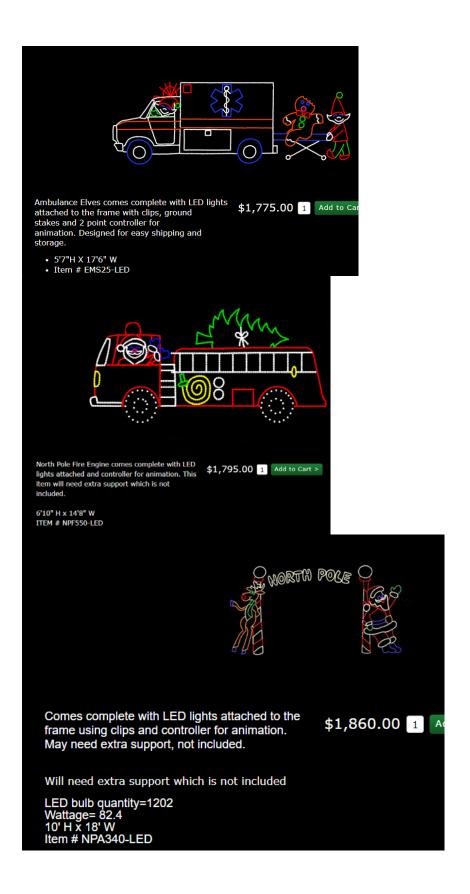

JOY SIGN comes complete with LED lights attached to the frame with clips and 2 point controller for animation. Item comes with ground stakes but may need extra support which is not included. Designed for easy shipping and

\$750.00 1 Add to Car

5' FT H X 10' W

ITEM # JY803-LED

Merry Christmas Color Changing with remote comes complete with LED lights attached and ground stakes for mounting. Custom controller for effects is included.