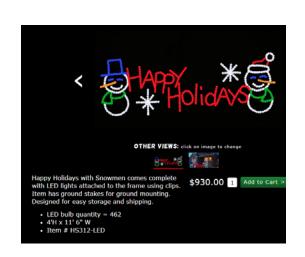

mplete with LED lights attached to the frame with clips and 2 point controller for animation. Item comes with ground stakes but may need extra support which is not included. Designed for easy shipping and

\$750.00 1 Add to Car

5' FT H X 10' W

ITEM # JY803-LED



Merry Christmas Color Changing with remote comes complete with LED lights attached and ground stakes for mounting. Custom controller for effects is included.

3' H x 19' W
ITEM # MC499-LED



Do you want a Hippopotamus for Christmas? Do you want a Hippopotamus for Christmas?
Hippopotamus for Christmas comes complete
with LED lights attached and a small 2
point controller for animation. Item may need
extra support which is not included. Designed for
easy shipping and storage.

- 8" h x 5" w

- Item # HP348-LED

\$865.00 1 Add









2'2" X 22' WItem #PE322-LED

Santa on Motorcycle comes complete with LED lights attached to the frame with clips and 3 point controller for animation.

Item # MS991-LED

\$1,000.00 1 Add to



5'5" H x 9'9" W



OTHER VIEWS: click on image to change

一名在我 在 经收收额

Santa Sleigh With 3 Deer comes complete with LED lights attached to the frame with clips. Ground stakes and a 2 point controller for animation are included. Item is designed for easy shipping and storage.



- LED bulb quantity = 584
  3'6"H x 16'W
  Item # SSA455-LED









Medium Christmas Tree, Large Christmas Tree, and one each of the Red, Green and Blue Bow Presents. All items have LED lights attached to the frame with clips, and ground stakes. Items are designed for easy shipping and storage.

• Item # CTPK90

• All