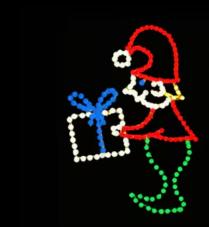

## **Marshmallow Elf**

with fire comes complete with LED lights attached to the frame with clips and ground stakes. Designed for easy shipping and storage.

• 3'7" H x 6'7" W

• Item # MEF43LED

JUGGLING ELF comes complete with LED lights attached to the frame with clips and 2 point controller for animation. Item comes with ground stakes but may need extra support which is not included. Designed for easy shipping and storage.