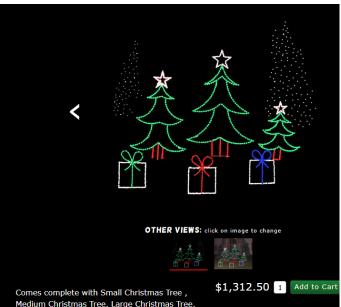

- LED bulb quantity = 584
  3'6"H x 16'W
  Item # SSA455-LED

Medium Christmas Tree, Large Christmas Tree, and one each of the Red, Green and Blue Bow Presents. All items have LED lights attached to the frame with clips, and ground stakes. Items are designed for easy shipping and storage.