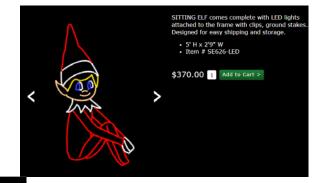

Comes complete with super bright LED lights attached to the frame with clips and ground stakes. Designed for easy storage and shipping.

- LED bulb quantity=136
- 3' 5" x 2' 9" W
- Item # EP535-LED

\$225.00 1 Add to Cart >